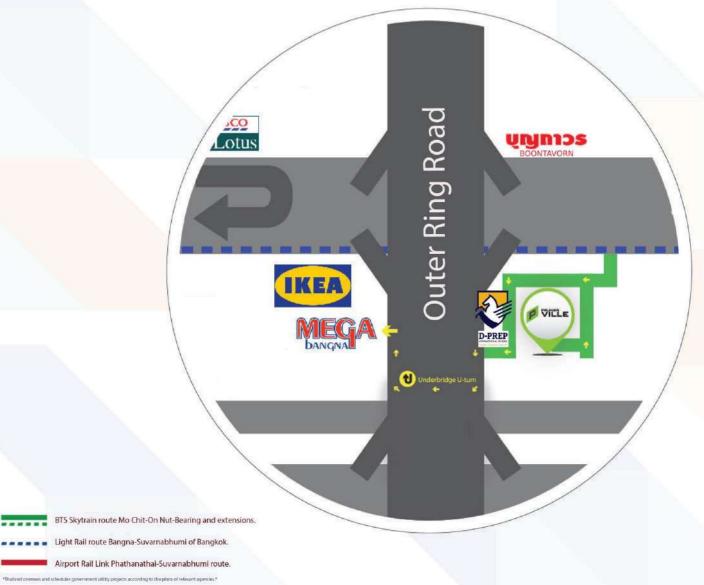

#### Shopping mall 商圈

- Mega Bangna, Ikea 1.8 KM
- Lotus Bangna 13.1 KM
- Makro Bangna 8.3 KM
- BigC Bangna 8 KM.
- Index Living Mall 9.1 KM。
- Foodland 9.5 KM
- Central Bangna 9.5 KM.
- BigC Bangna 9.5 KM.
- Paradise Park 9.7 KM.

# LOCATION JEBUSANS