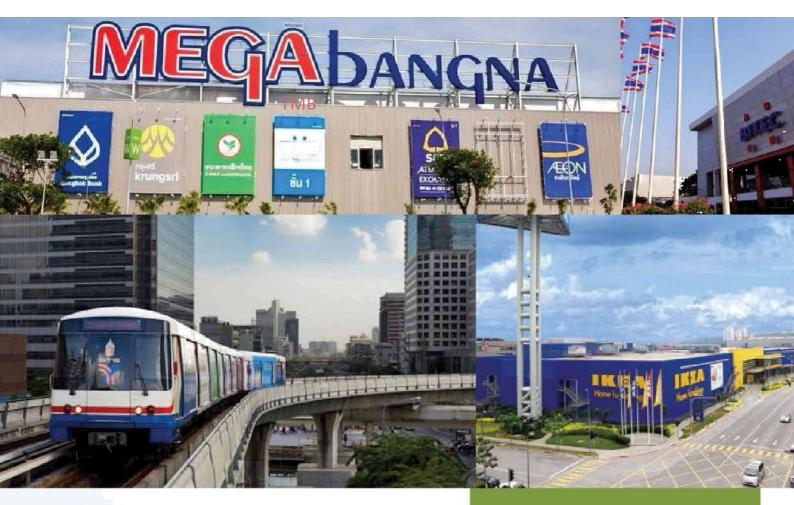

#### Shopping mall 商圈

- Mega Bangna, Ikea 1.8 KM
- Lotus Bangna 13.1 KM
- Makro Bangna 8.3 KM
- BigC Bangna 8 KM.
- Index Living Mall 9.1 KM。
- Foodland 9.5 KM
- Central Bangna 9.5 KM.
- BigC Bangna 9.5 KM.
- Paradise Park 9.7 KM.