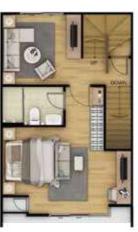

and in this zone, there are countless shopping options, from huge malls to beloved community markets, offering a lively shopping experience.

"Bang Na"被认为是一个不断发展的地区,从交通、工业到旅游都在持续增长。它以成为曼谷东部的中央商业区而闻名,交通便利,包括铁路、高速公路和跨省巴士(东部地区)。这是一个轻松愉快的地方,这个地区有无数购物选择,从大型购物中心到受人喜爱的社区市场,提供了活跃的购物体验。

Choosing to live comfortably, serene, and leading a simple, peaceful lifestyle embodies the concept of tranquility and harmonious living, blending seamlessly with nature. It's about letting go, releasing oneself from rigid frameworks, embracing freedom of thought with ease. It's about unlocking one's identity, pursuing a balanced way of life.

选择过舒适、宁静、简单的生活方式,体现了宁静和和谐生活的理念,与大自然融为一体。这意味着放下,摆脱僵化的框架,轻松地拥抱思想的自由。它是关于释放自我,追求平衡的生活方式。



# NEO ZEN

176 SQM Width of 5.5 meters Ceiling 3 m







176 平方米 面宽 5.5 米 层高 3 米









#### Shopping mall 商圈

- Mega Bangna, Ikea 1.8 KM
- Lotus Bangna 13.1 KM
- Makro Bangna 8.3 KM
- BigC Bangna 8 KM.
- Index Living Mall 9.1 KM。
- Foodland 9.5 KM
- Central Bangna 9.5 KM.
- BigC Bangna 9.5 KM.
- Paradise Park 9.7 KM.

#### International School 国际学校

- D Prep international School 100 metre
- Bangkok Patana School 10 KM.
- Berkeley International School 11 KM.
- VERSO International School 12KM
- Concordian International School 3.7 KM
- Wells International School 14 KM

# LOCATION JEBUSANS