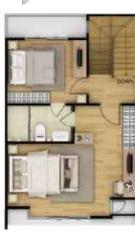

d in this zone, there are countless shopping options, from huge malls to beloved community markets, offering a lively shopping experience.

"Bang Na"被认为是一个不断发展的地区,从交通、工业到旅游都在持续增长。它以成为曼谷东部的中央商业区而闻名,交通便利,包括铁路、高速公路和跨省巴士(东部地区)。这是一个轻松愉快的地方,这个地区有无数购物选择,从大型购物中心到受人喜爱的社区市场,提供了活跃的购物体验。

Choosing to live comfortably, serene, and leading a simple, peaceful lifestyle embodies the concept of tranquility and harmonious living, blending seamlessly with nature. It's about letting go, releasing oneself from rigid frameworks, embracing freedom of thought with ease. It's about unlocking one's identity, pursuing a balanced way of life.

选择过舒适、宁静、简单的生活方式,体现了宁静和和谐生活的理念,与大自然融为一体。这意味着放下,摆脱僵化的框架,轻松地拥抱思想的自由。它是关于释放自我,追求平衡的生活方式。



# NEO ZEN

176 SQM Width of 5.5 meters Ceiling 3 m







176 平方米 面宽 5.5 米 层高 3 米









#### Shopping mall 商圈

- Mega Bangna, Ikea 1.8 KM
- Lotus Bangna 13.1 KM
- Makro Bangna 8.3 KM
- BigC Bangna 8 KM.
- Index Living Mall 9.1 KM。
- Foodland 9.5 KM
- Central Bangna 9.5 KM.
- BigC Bangna 9.5 KM.
- Paradise Park 9.7 KM.

#### International School 国际学校

- D Prep international School 100 metre
- Bangkok Patana School 10 KM.
- Berkeley International School 11 KM.
- VERSO International School 12KM
- Concordian International School 3.7 KM
- Wells International School 14 KM

# LOCATION JEBUSANS