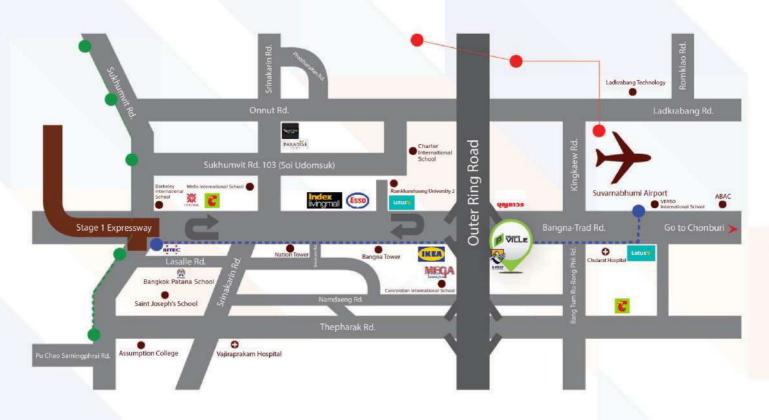

#### Shopping mall 商圈

- Mega Bangna, Ikea 1.8 KM
- Lotus Bangna 13.1 KM
- Makro Bangna 8.3 KM
- BigC Bangna 8 KM.
- Index Living Mall 9.1 KM。
- Foodland 9.5 KM
- Central Bangna 9.5 KM.
- BigC Bangna 9.5 KM.
- Paradise Park 9.7 KM.

#### International School 国际学校

- D Prep international School 100 metre
- Bangkok Patana School 10 KM.
- Berkeley International School 11 KM.
- VERSO International School 12KM
- Concordian International School 3.7 KM
- Wells International School 14 KM

# LOCATION JEBUSANS